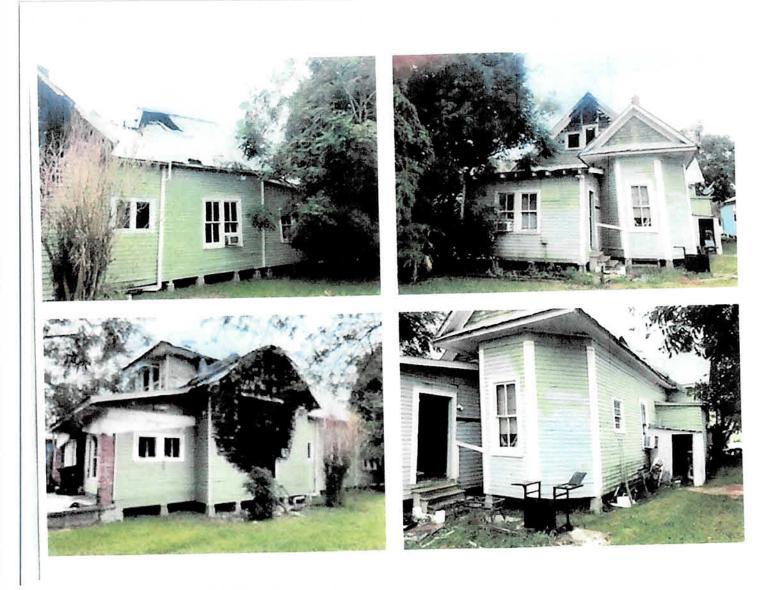

### MEMO

TO: Mayor Mark Piazza

FROM: Clay P. Menard, Public Works Director CPM

DATE: October 22, 2020

RE: 209 South Jefferson

The residence at 209 South Jefferson was inspected on October 21, 2020. Based on the inspection done, the residence suffered damage from a fire and the cost to repair the structure to current codes outweighs the cost to demolish it. Therefore, this structure should be condemned and should be demolished. Enclosed are the photographs taken of the residence.

CC: Sarah Alpough