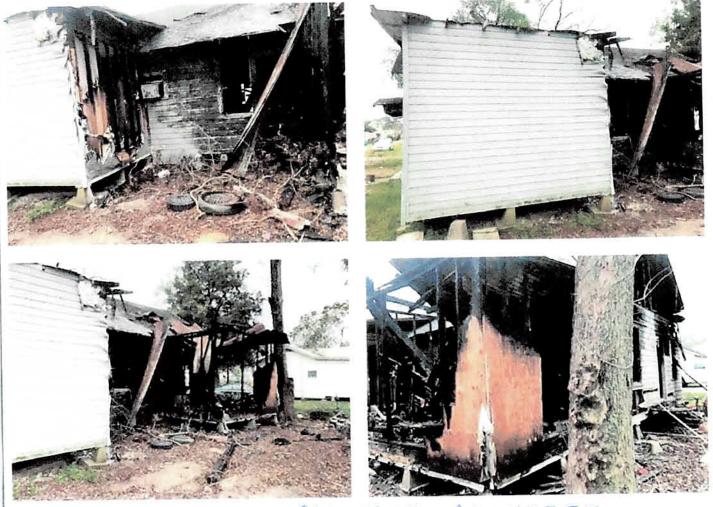

### MEMO

TO: Mayor Mark Piazza

FROM: Clay P. Menard, Public Works Director CPM

DATE: October 22, 2020

RE: 901 East Lafayette Street

The residence at 901 East Lafayette was inspected on October 21, 2020. Based on the inspection done, the residence suffered damage from a fire and the cost to repair the structure to current codes outweighs the cost to demolish it. Therefore, this structure should be condemned and should be demolished. Enclosed are the photographs taken of the residence.

CC: Sarah Alpough

901 EAST LAFAYETTE