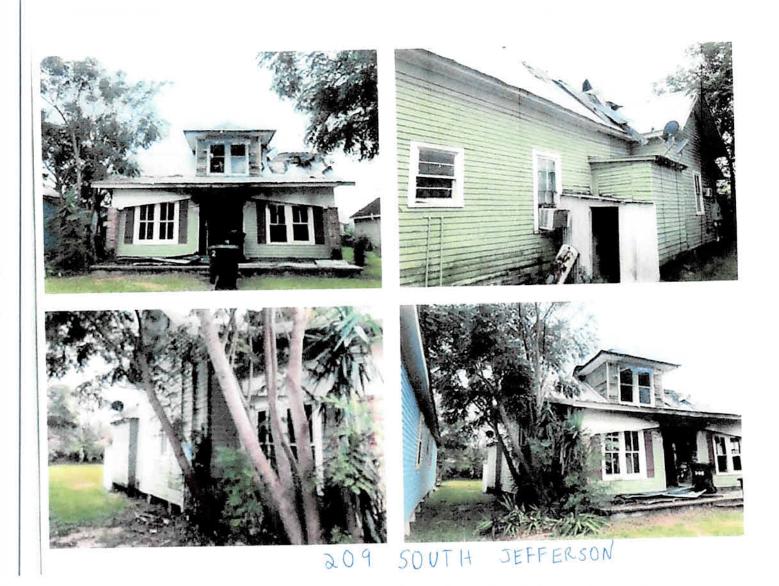

### MEMO

TO: Mayor Mark Piazza

FROM: Clay P. Menard, Public Works Director CPM

DATE: October 22, 2020

RE: 209 South Jefferson

The residence at 209 South Jefferson was inspected on October 21, 2020. Based on the inspection done, the residence suffered damage from a fire and the cost to repair the structure to current codes outweighs the cost to demolish it. Therefore, this structure should be condemned and should be demolished. Enclosed are the photographs taken of the residence.

CC: Sarah Alpough